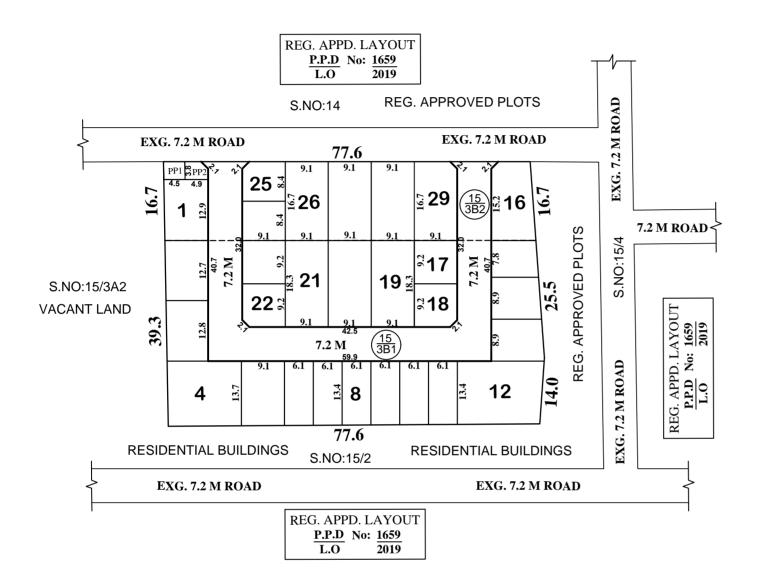

## SITE EXTENT

## **ROAD AREA**

NO.OF PLOTS

#### NOTE:

| 1. | SPLAY - | 1.5M x 1.5M                               |
|----|---------|-------------------------------------------|
| 2. | MEASUR  | EMENTS AR                                 |
| 3. |         | ROAD ARE                                  |
|    |         | PUBLIC PU                                 |
|    |         | (RESERVED FO<br>PUBLIC PU<br>(RESERVED FO |
|    |         |                                           |

#### LEGEND:

| SITE BOUNDARY  |
|----------------|
| ROAD GIFTED TO |
| EXISTING ROAD  |
| PUBLIC PURPOSE |
| PUBLIC PURPOSE |

# **POONAMALLEE PANCHAYAT UNION LIMIT**

LAYOUT OF HOUSE SITES IN S.Nos: 15 / 3B1, 3B2 OF SENNEERKUPPAM VILLAGE.

SCALE : 1:800 (ALL MEASUREMENTS ARE IN METRE)

| FILE NO: | LAYOUT-1 / 0126 / 2023 |
|----------|------------------------|
|          |                        |

| (AS PER DOCUMENT) |
|-------------------|
|-------------------|

PUBLIC PURPOSE PROVIDED (1 & 2) P.P - 1 HANDED OVER TO THE LOCAL BODY (0.5% AREA : 17.0 SQ.M) P.P - 2 HANDED OVER TO THE TANGEDCO (0.5% AREA : 17.0 SQ.M)

| = | 4330 SQ.M |
|---|-----------|
| = | 942 SQ.M  |
| = | 34 SQ.M   |
| = | 29 NOS.   |

### RE INDICATED EXCLUDING SPLAY DIMENSIONS

ΞA JRPOSE AREA-1 FOR LOCAL BODY) URPOSE AREA-2 FOR TANGEDCO)

WERE HANDED OVER TO THE LOCAL BODY VIDE GIFT DEED DOC. NO: 10228 / 2023, DATED: 24.05.2023 @ SRO, KUNDRATHUR

(III) THE APPLICANT IS RESPONSIBLE FOR THE SHAPE, SIZE & DIMENSIONS OF THE SITE UNDER REFERENCE.

TO LOCAL BODY

SE - 1 GIFTED TO LOCAL BODY

PUBLIC PURPOSE - 2 GIFTED TO TANGEDCO